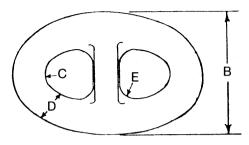

#### **REGULAR COMMON LINK "A"**

| SIZE          | R     | Α           | В                                      | С                         | D      | E            | F                          | G      |
|---------------|-------|-------------|----------------------------------------|---------------------------|--------|--------------|----------------------------|--------|
| 11/4          | 5     | 7½          | 41/2                                   | 25/32                     | 11⁄4   | 5/8          | 7/8                        | 3/4    |
| 13/8          | 5½    | 81/4        | <b>4</b> <sup>15</sup> ⁄ <sub>16</sub> | 7/8                       | 13/8   | 11/16        | 15/16                      | 13/16  |
| 11/2          | 6     | 9           | 33/8                                   | 15/16                     | 11/2   | 3/4          | 1                          | 7/8    |
| 13/4          | 7     | 10½         | <b>6</b> ½16                           | 11/16                     | 13/4   | 7/8          | 13/16                      | 1      |
| 2             | 8     | 12          | <b>7</b> 3/16                          | 11/4                      | 2      | 1            | 13/8                       | 13/16  |
| 21/16         | 81/4  | 123/8       | <b>7</b> ½16                           | 1%2                       | 21/16  | 11/32        | 113/32                     | 17/32  |
| 21/8          | 81/2  | 123/4       | 75/8                                   | 15/16                     | 21/8   | <b>1</b> ½16 | 17/16                      | 11/4   |
| 21/4          | 9     | 13½         | 81/8                                   | 13/8                      | 21/4   | 11/8         | 11/2                       | 13/8   |
| <b>2</b> 5⁄16 | 91/4  | 131/8       | 83/8                                   | 113/32                    | 25/16  | 15/32        | 117/32                     | 113/32 |
| 27/16         | 93/4  | 145/8       | 813/16                                 | 115/32                    | 27/16  | 17/32        | 15/8                       | 113/32 |
| 21/2          | 10    | 15          | 9                                      | 11/2                      | 21/2   | 1,1/4        | <b>1</b> <sup>11</sup> ⁄16 | 11/2   |
| 2%            | 10½   | 15¾         | 97/16                                  | 1%16                      | 25/8   | 15/16        | <b>1</b> 13/16             | 1%16   |
| 211/16        | 10¾   | 161/8       | 85%                                    | 119/32                    | 211/16 | 111/32       | 127/32                     | 119/32 |
| 23/4          | 11    | 161/2       | 97/8                                   | 15/8                      | 23/4   | 13/8         | 17/8                       | 15/8   |
| 213/16        | 111/4 | 161/8       | 10                                     | <b>1</b> 11/16            | 213/16 | 113/32       | <b>1</b> 15/16             | 111/16 |
| 3             | 121/4 | 187/8       | 11                                     | 127/32                    | 31/16  | 117/32       | 21/8                       | 127/32 |
| <b>3½</b> 6   | 121/4 | 187/8       | 11                                     | 127/32                    | 31/16  | 117/32       | 21/8                       | 127/32 |
| 31/4          | 121/2 | 18¾         | 111/4                                  | 17/8                      | 31/8   | 1%16         | 21/8                       | 17⁄8   |
| 31/4          | 13    | 19½         | 1111/16                                | 115/16                    | 31/4   | 15/8         | 23/16                      | 115/16 |
| 3½            | 14    | 21          | 125/8                                  | 21/16                     | 31/2   | 13⁄4         | 23/8                       | 21/8   |
| 3¾            | 15    | 221/2       | 13½                                    | <b>2</b> <sup>3</sup> ⁄16 | 33/4   | 17/8         | 2%16                       | 21/4   |
| 4             | 16    | 24          | 143/8                                  | <b>2</b> 5⁄16             | 4      | 2            | 23/4                       | 23/8   |
| 41/4          | 17    | <b>25</b> ½ | 151⁄4                                  | 25/8                      | 41/4   | 21/8         | 21/8                       | 21/2   |
| 41/2          | 18    | 27          | 161/4                                  | 23/4                      | 41/2   | 21/4         | 3                          | 23/4   |
| 43/4          | 19    | <b>28</b> ½ | 171/4                                  | 21/8                      | 43/4   | 23/8         | 31/4                       | 27/8   |
| 5             | 20    | 30          | 18                                     | 3                         | 5      | 21/2         | 33/8                       | 3      |
| 51⁄4          | 21    | 31½         | 187⁄8                                  | 31/8                      | 51/4   | 25/8         | 3%                         | 31/8   |
| 5½            | 22    | 33          | 19¾                                    | 31/4                      | 5½     | 23/4         | 3¾                         | 31/4   |
| 6             | 24    | 36          | 21%                                    | 35/8                      | 6      | 3            | 41/8                       | 35/8   |
| 6½            | 26    | 39          | 23½16                                  | 4                         | 61/2   | 31/4         | 415/32                     | 4      |
| 6½            | 28    | 42          | 251/4                                  | 41/8                      | 6½     | 31/2         | 43/4                       | 41/4   |
| 7             | 28    | 42          | 251/4                                  | 41/8                      | 7      | 31/2         | 43/4                       | 41/4   |