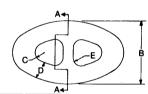

#### "BIG—BITE" PLUS LINK

SIDE OF LINK SQUARED OFF TO GIVE SUPERIOR WEAR AND LONGER CHAIN LIFE

**CAST INTEGRAL STUD** 

"BIG-BITE" PLUS COMMON-A-LINK"

SECTION AA

1

| SIZE | R    | Α     | "В      | С             | D    | D'     | E    | F            | G      |
|------|------|-------|---------|---------------|------|--------|------|--------------|--------|
| 1½   | 6    | 9¾    | 43/8    | 15/16         | 11/2 | 17/8   | 3/4  | 3/4          | 7/8    |
| 1¾   | 7    | 113/8 | 75/16   | 11/16         | 13/4 | 23/16  | 7∕8  | 57/64        | 1      |
| 2    | 8    | 13    | 83/16   | 11/4          | 2    | 21/2   | 1    | 11/32        | 13/16  |
| 21/4 | 9    | 14%   | 91/8    | 13/8          | 21/4 | 213/16 | 11/8 | 11/8         | 13/8   |
| 21/2 | 10   | 161/4 | 10      | 11/2          | 21/2 | 31/8   | 11/4 | 117/64       | 11/2   |
| 2¾   | 11   | 171/8 | 10%     | 15/8          | 23/4 | 3½6    | 13/8 | 113/32       | 15/8   |
| 3    | 12   | 19½   | 1113/16 | 113/16        | 3    | 3¾     | 11/2 | 135/64       | 113/16 |
| 31/4 | 13   | 211/8 | 1211/16 | 115/16        | 31/4 | 41/16  | 15/8 | 141/64       | 115/16 |
| 31/2 | 14   | 22¾   | 135/8   | 211/16        | 3½   | 43/8   | 1¾   | 125/32       | 21/8   |
| 3¾   | 15   | 243/8 | 14½     | 23/16         | 3¾   | 411/16 | 17/8 | 159/64       | 21/4   |
| 4    | 16   | 26    | 153/8   | <b>2</b> 5/16 | 4    | 5      | 2    | 21/16        | 23/8   |
| 41/4 | 17   | 271/8 | 161/4   | 25/8          | 41/4 | 5½16   | 21/8 | 25/32        | 21/2   |
| 41/2 | 18   | 291/4 | 171/4   | 2¾            | 41/2 | 5%     | 21/4 | 21/4         | 23/4   |
| 43/4 | 19   | 301/8 | 181/4   | 21/8          | 43/4 | 515/16 | 23/8 | <b>2</b> ½16 | 21/8   |
| 5    | 20   | 321/2 | 19      | 3             | 5    | 61/4   | 21/2 | 217/32       | 3      |
| 51/4 | 21   | 341/8 | 191/8   | 31/8          | 51/4 | 6%16   | 25/8 | 223/32       | 31/8   |
| 51/2 | 22   | 35¾   | 20¾     | 31/4          | 5½   | 61/8   | 2¾   | 213/16       | 31/4   |
| 5¾   | 23 . | 373/8 | 2111/16 | 31/2          | 5¾   | 73/16  | 21/8 | 3            | 3½     |
| 6    | 24   | 39    | 221/8   | 35/8          | 6    | 7½     | 3    | 33/32        | 35/8   |