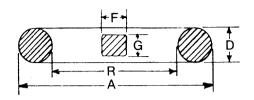

#### **REGULAR COMMON LINK "A"**

| SIZE          | R     | Α           | В                                      | С                         | D      | E            | F                          | G      |
|---------------|-------|-------------|----------------------------------------|---------------------------|--------|--------------|----------------------------|--------|
| 11/4          | 5     | 7½          | 41/2                                   | 25/32                     | 11⁄4   | 5/8          | 7/8                        | 3/4    |
| 13/8          | 5½    | 81/4        | <b>4</b> <sup>15</sup> ⁄ <sub>16</sub> | 7/8                       | 13/8   | 11/16        | 15/16                      | 13/16  |
| 11/2          | 6     | 9           | 33/8                                   | 15/16                     | 11/2   | 3/4          | 1                          | 7/8    |
| 13/4          | 7     | 10½         | <b>6</b> ½16                           | 11/16                     | 13/4   | 7/8          | 13/16                      | 1      |
| 2             | 8     | 12          | <b>7</b> 3/16                          | 11/4                      | 2      | 1            | 13/8                       | 13/16  |
| 21/16         | 81/4  | 123/8       | <b>7</b> ½16                           | 1%2                       | 21/16  | 11/32        | 113/32                     | 17/32  |
| 21/8          | 81/2  | 123/4       | 75/8                                   | 15/16                     | 21/8   | <b>1</b> ½16 | 17/16                      | 11/4   |
| 21/4          | 9     | 13½         | 81/8                                   | 13/8                      | 21/4   | 11/8         | 11/2                       | 13/8   |
| <b>2</b> 5⁄16 | 91/4  | 131/8       | 83/8                                   | 113/32                    | 25/16  | 15/32        | 117/32                     | 113/32 |
| 27/16         | 93/4  | 145/8       | 813/16                                 | 115/32                    | 27/16  | 17/32        | 15/8                       | 113/32 |
| 21/2          | 10    | 15          | 9                                      | 11/2                      | 21/2   | 1,1/4        | <b>1</b> <sup>11</sup> ⁄16 | 11/2   |
| 2%            | 10½   | 15¾         | 97/16                                  | 1%16                      | 25/8   | 15/16        | <b>1</b> 13/16             | 1%16   |
| 211/16        | 10¾   | 161/8       | 85%                                    | 119/32                    | 211/16 | 111/32       | 127/32                     | 119/32 |
| 23/4          | 11    | 161/2       | 97/8                                   | 15/8                      | 23/4   | 13/8         | 17/8                       | 15/8   |
| 213/16        | 111/4 | 161/8       | 10                                     | <b>1</b> 11/16            | 213/16 | 113/32       | <b>1</b> 15/16             | 111/16 |
| 3             | 121/4 | 187/8       | 11                                     | 127/32                    | 31/16  | 117/32       | 21/8                       | 127/32 |
| <b>3½</b> 6   | 121/4 | 187/8       | 11                                     | 127/32                    | 31/16  | 117/32       | 21/8                       | 127/32 |
| 31/4          | 121/2 | 18¾         | 111/4                                  | 17/8                      | 31/8   | 1%16         | 21/8                       | 17⁄8   |
| 31/4          | 13    | 19½         | 1111/16                                | 115/16                    | 31/4   | 15/8         | 23/16                      | 115/16 |
| 3½            | 14    | 21          | 125/8                                  | 21/16                     | 31/2   | 13⁄4         | 23/8                       | 21/8   |
| 3¾            | 15    | 221/2       | 13½                                    | <b>2</b> <sup>3</sup> ⁄16 | 33/4   | 17/8         | 2%16                       | 21/4   |
| 4             | 16    | 24          | 143/8                                  | <b>2</b> 5⁄16             | 4      | 2            | 23/4                       | 23/8   |
| 41/4          | 17    | <b>25</b> ½ | 151⁄4                                  | 25/8                      | 41/4   | 21/8         | 21/8                       | 21/2   |
| 41/2          | 18    | 27          | 161/4                                  | 23/4                      | 41/2   | 21/4         | 3                          | 23/4   |
| 43/4          | 19    | <b>28</b> ½ | 171/4                                  | 21/8                      | 43/4   | 23/8         | 31/4                       | 27/8   |
| 5             | 20    | 30          | 18                                     | 3                         | 5      | 21/2         | 33/8                       | 3      |
| 51⁄4          | 21    | 31½         | 187⁄8                                  | 31/8                      | 51/4   | 25/8         | 3%                         | 31/8   |
| 5½            | 22    | 33          | 19¾                                    | 31/4                      | 5½     | 23/4         | 3¾                         | 31/4   |
| 6             | 24    | 36          | 21%                                    | 35/8                      | 6      | 3            | 41/8                       | 35/8   |
| 6½            | 26    | 39          | 23½16                                  | 4                         | 61/2   | 31/4         | 415/32                     | 4      |
| 6½            | 28    | 42          | 251/4                                  | 41/8                      | 6½     | 31/2         | 43/4                       | 41/4   |
| 7             | 28    | 42          | 251/4                                  | 41/8                      | 7      | 31/2         | 43/4                       | 41/4   |