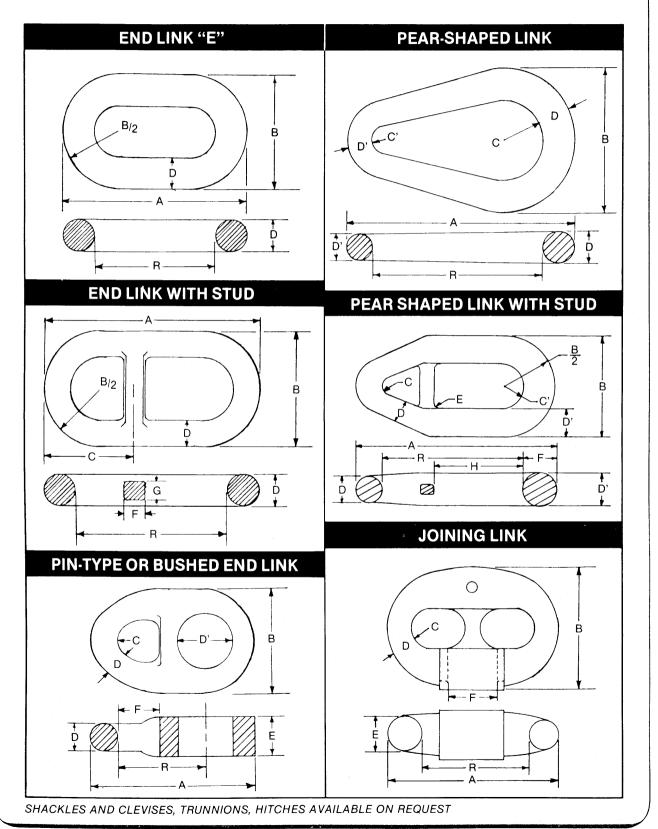

/4                      | 5½     | 23/4         | 3¾                         | 31/4   |
| 6             | 24    | 36          | 21%                                    | 35/8                      | 6      | 3            | 41/8                       | 35/8   |
| 6½            | 26    | 39          | 23½16                                  | 4                         | 61/2   | 31/4         | 415/32                     | 4      |
| 6½            | 28    | 42          | 251/4                                  | 41/8                      | 6½     | 31/2         | 43/4                       | 41/4   |
| 7             | 28    | 42          | 251/4                                  | 41/8                      | 7      | 31/2         | 43/4                       | 41/4   |



## W.J. KEATING LIMITED