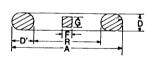

#### "BIG—BITE" PLUS LINK

SIDE OF LINK SQUARED OFF TO GIVE SUPERIOR WEAR AND LONGER CHAIN LIFE

**CAST INTEGRAL STUD** 

"BIG-BITE" PLUS COMMON-A-LINK"

SECTION AA

1

| SIZE | R    | Α     | "В      | С             | D    | D'     | E    | F            | G      |
|------|------|-------|---------|---------------|------|--------|------|--------------|--------|
| 1½   | 6    | 9¾    | 43/8    | 15/16         | 11/2 | 17/8   | 3/4  | 3/4          | 7/8    |
| 1¾   | 7    | 113/8 | 75/16   | 11/16         | 13/4 | 23/16  | 7∕8  | 57/64        | 1      |
| 2    | 8    | 13    | 83/16   | 11/4          | 2    | 21/2   | 1    | 11/32        | 13/16  |
| 21/4 | 9    | 14%   | 91/8    | 13/8          | 21/4 | 213/16 | 11/8 | 11/8         | 13/8   |
| 21/2 | 10   | 161/4 | 10      | 11/2          | 21/2 | 31/8   | 11/4 | 117/64       | 11/2   |
| 2¾   | 11   | 171/8 | 10%     | 15/8          | 23/4 | 3½6    | 13/8 | 113/32       | 15/8   |
| 3    | 12   | 19½   | 1113/16 | 113/16        | 3    | 3¾     | 11/2 | 135/64       | 113/16 |
| 31/4 | 13   | 211/8 | 1211/16 | 115/16        | 31/4 | 41/16  | 15/8 | 141/64       | 115/16 |
| 31/2 | 14   | 22¾   | 135/8   | 211/16        | 3½   | 43/8   | 1¾   | 125/32       | 21/8   |
| 3¾   | 15   | 243/8 | 14½     | 23/16         | 3¾   | 411/16 | 17/8 | 159/64       | 21/4   |
| 4    | 16   | 26    | 153/8   | <b>2</b> 5/16 | 4    | 5      | 2    | 21/16        | 23/8   |
| 41/4 | 17   | 271/8 | 161/4   | 25/8          | 41/4 | 5½16   | 21/8 | 25/32        | 21/2   |
| 41/2 | 18   | 291/4 | 171/4   | 2¾            | 41/2 | 5%     | 21/4 | 21/4         | 23/4   |
| 43/4 | 19   | 301/8 | 181/4   | 21/8          | 43/4 | 515/16 | 23/8 | <b>2</b> ½16 | 21/8   |
| 5    | 20   | 321/2 | 19      | 3             | 5    | 61/4   | 21/2 | 217/32       | 3      |
| 51/4 | 21   | 341/8 | 191/8   | 31/8          | 51/4 | 6%16   | 25/8 | 223/32       | 31/8   |
| 51/2 | 22   | 35¾   | 20¾     | 31/4          | 5½   | 61/8   | 2¾   | 213/16       | 31/4   |
| 5¾   | 23 . | 373/8 | 2111/16 | 31/2          | 5¾   | 73/16  | 21/8 | 3            | 3½     |
| 6    | 24   | 39    | 221/8   | 35/8          | 6    | 7½     | 3    | 33/32        | 35/8   |